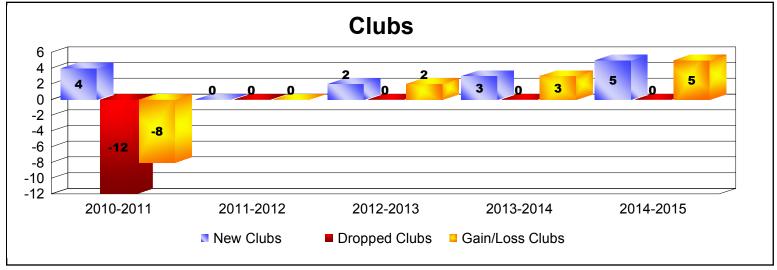

District 315B4 As of June 2015 Cumulative

| Year      | New<br>Clubs | Dropped<br>Clubs | Gain/<br>Loss<br>Clubs | New<br>Members | Charter<br>Members | Reinstate<br>Members | Transfer<br>Members | Total<br>Member<br>Added | Total<br>Members<br>Dropped | Gain/<br>Loss<br>Members |
|-----------|--------------|------------------|------------------------|----------------|--------------------|----------------------|---------------------|--------------------------|-----------------------------|--------------------------|
| 2010-2011 | 4            | -12              | -8                     | 281            | 91                 | 6                    | 8                   | 386                      | -385                        | 1                        |
| 2011-2012 | 0            | 0                | 0                      | 233            | 0                  | 18                   | 2                   | 253                      | -230                        | 23                       |
| 2012-2013 | 2            | 0                | 2                      | 120            | 49                 | 51                   | 5                   | 225                      | -321                        | -96                      |
| 2013-2014 | 3            | 0                | 3                      | 227            | 72                 | 7                    | 1                   | 307                      | -183                        | 124                      |
| 2014-2015 | 5            | 0                | 5                      | 261            | 121                | 15                   | 5                   | 402                      | -299                        | 103                      |
| Average   | 3            | -2               | 0                      | 224            | 67                 | 19                   | 4                   | 315                      | -284                        | 31                       |