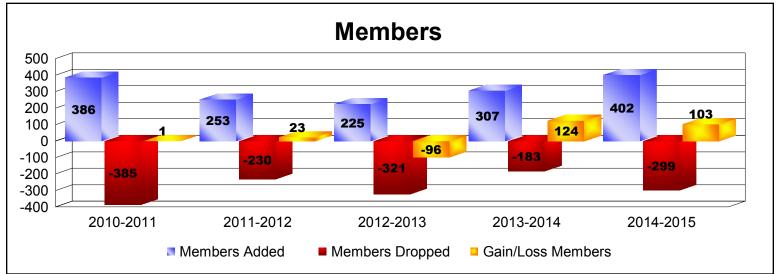

District 315B4 As of June 2015 Cumulative

| Year      | New<br>Clubs | Dropped<br>Clubs | Gain/<br>Loss<br>Clubs | New<br>Members | Charter<br>Members | Reinstate<br>Members | Transfer<br>Members | Total<br>Member<br>Added | Total<br>Members<br>Dropped | Gain/<br>Loss<br>Members |
|-----------|--------------|------------------|------------------------|----------------|--------------------|----------------------|---------------------|--------------------------|-----------------------------|--------------------------|
| 2010-2011 | 4            | -12              | -8                     | 281            | 91                 | 6                    | 8                   | 386                      | -385                        | 1                        |
| 2011-2012 | 0            | 0                | 0                      | 233            | 0                  | 18                   | 2                   | 253                      | -230                        | 23                       |
| 2012-2013 | 2            | 0                | 2                      | 120            | 49                 | 51                   | 5                   | 225                      | -321                        | -96                      |
| 2013-2014 | 3            | 0                | 3                      | 227            | 72                 | 7                    | 1                   | 307                      | -183                        | 124                      |
| 2014-2015 | 5            | 0                | 5                      | 261            | 121                | 15                   | 5                   | 402                      | -299                        | 103                      |
| Average   | 3            | -2               | 0                      | 224            | 67                 | 19                   | 4                   | 315                      | -284                        | 31                       |